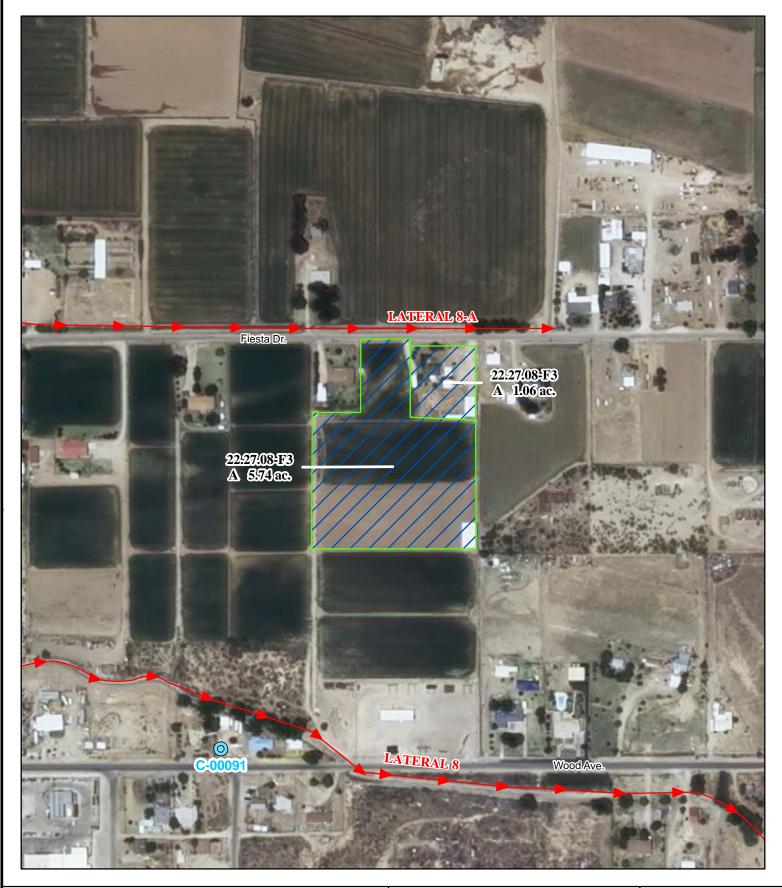

### e. Point(s) of Diversion:

Well No.: C-00091

Location: As set forth in Part G of this Appendix.

Ditch Name: Carlsbad Irrigation District Main Canal Location: As set forth in Part G of this Appendix

### f. Location and Amount of Irrigated Acreage:

Section 08, Township 22S, Range 27E, N.M.P.M.

Pt. SW1/4 6.80 acres

Total: 6.80 acres (Supplemental)

As shown on the attached revised Hydrographic Survey Map for Subfile No. 22.27.08-F3, and the CID Section Hydrographic Survey Map Sheet No. 26 (1999-2011), included in Part F of this Appendix, representing the Court record as of the date of the filing of this Decree.

## g. Amount of Water:

As set forth in Part B of this Appendix.

Point of DiversionCanals / Ditches

### **Tract Boundaries**

Surface Water Only

Supplemental Groundwater
Reservoir / Pond

No Right

2009 Digital Orthophotography  $\begin{aligned} \text{Grid Interval} &= 1000 \\ \text{Scale 1 "} &= 300 \end{aligned}$ 